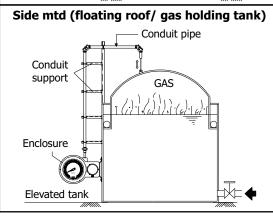

# Applications:

Sumps, Floating Roof / Gas Holding Tanks.

based on water (sp gr=1)

/mn\

iliiiΝ

ilinn

Still well

Float

### **Construction & Operation:**

It consists of a float, tied to a SS wire rope, other side of which is wound on a drum carrying constant torque spring, to maintain the rope under continuous tension. Due to change in liquid level the float rises or falls and rotates the drum. This motion is transmitted thru gear mechanism to a pointer moving over a calibrated dial to display level in meters, Digital / Analogue output can also be provided for Switching & Transmitting as an option.

# Specifications:

Terminal Enclosure : Cast Al, Pdr coated,

WP IP 66 protection

: Polvamide, PG9 Conduit conn.

Dial Enclosure : Cast Al, Pdr coated WP IP 66

protection

Calibrated Dial (Ø155) : Al, White pdr coated with black