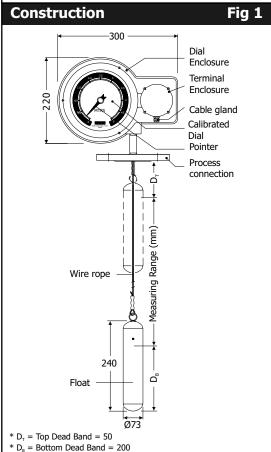

### **Construction & Operation:**

It consists of a float, tied to a SS wire rope, other side of which is wound on a drum carrying constant torque spring, to maintain the rope under continuous tension. Due to change in liquid level the float rises or falls and rotates the drum. This motion is transmitted thru gear mechanism to a pointer moving over a calibrated dial to display level in meters, Digital / Analogue output can also be provided for Switching & Transmitting as an option.

# Specifications:

Terminal Enclosure : Cast Al, Pdr coated,

WP IP 66 protection

: Polvamide, PG9 Conduit conn.

Dial Enclosure : Cast Al, Pdr coated WP IP 66

protection

Calibrated Dial (Ø155) : Al, White pdr coated with black

graduations & numericals

: Al, red pdr coated Pointer

Measuring Ranges : 0-1, 0-2, ....., 0-9, 0-10m

: Top / Side Installation

Process Conn. : 3"/4" BS-10 T 'D' Flanged

Process Conn. MOC : SS304 / Ss316

Wire Rope : Ø1.6 x SS304 / SS316

Float MOC : SS304 / SS316 /

SS304 pvdf coated

: Ø73 x 240 H Float Dimns : ±10mm Accuracy

Min. Sp. Gravity : 0.8

Temperature Range : -10 to 100°C

Max. Pressure : Atm