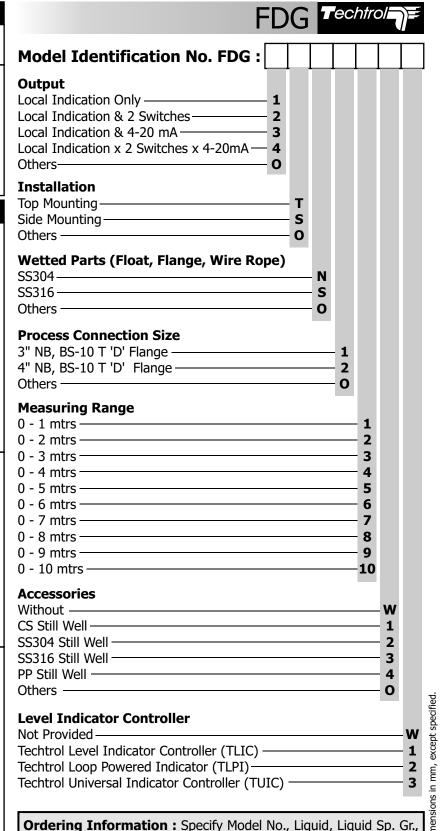

graduations & numericals

: Al, red pdr coated Pointer

Measuring Ranges : 0-1, 0-2, ....., 0-9, 0-10m

: Top / Side Installation

Process Conn. : 3"/4" BS-10 T 'D' Flanged

Process Conn. MOC : SS304 / Ss316

Wire Rope : Ø1.6 x SS304 / SS316

Float MOC : SS304 / SS316 /

SS304 pvdf coated

: Ø73 x 240 H Float Dimns : ±10mm Accuracy

Min. Sp. Gravity : 0.8

Temperature Range : -10 to 100°C

Max. Pressure : Atm

#### Adjustable Switch (option):

Switch Type & Rating : Micro - SPDT, 5A, 250VAC

Switch Action : Monostable

#### **Transmitter (option):**

: 15 - 32VDC (2 wire) loop powered Power Supply

Output : DC 4-20 mA x 400

Accuracy : 1% of FSD

Conduit Conn : Polyamide x PG 9