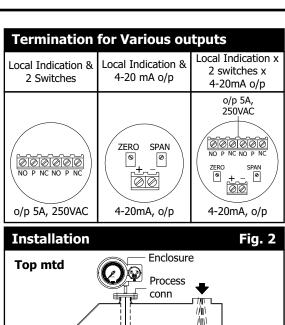

#### Adjustable Switch (option):

Switch Type & Rating : Micro - SPDT, 5A, 250VAC

Switch Action : Monostable

#### **Transmitter (option):**

: 15 - 32VDC (2 wire) loop powered Power Supply

Output : DC 4-20 mA x 400

Accuracy : 1% of FSD

Conduit Conn : Polyamide x PG 9