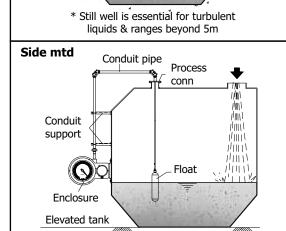

# Applications:

Sumps, Floating Roof / Gas Holding Tanks.

based on water (sp gr=1)

/mn\

iliiiΝ

ilinn

Still well

Float