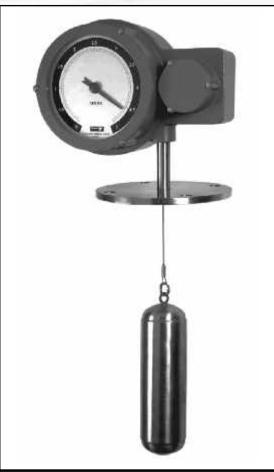

# Float & Dial Gauge - FDG

Reliable & maintenance free gauge, suitable for liquid sumps.

### **Construction & Operation:**

It consists of a float, tied to a SS wire rope, other side of which is wound on a drum carrying constant torque spring, to maintain the rope under continuous tension. Due to change in liquid level the float rises or falls and rotates the drum. This motion is transmitted thru gear mechanism to a pointer moving over a calibrated dial to display level in meters, Digital / Analogue output can also be provided for Switching & Transmitting as an option.